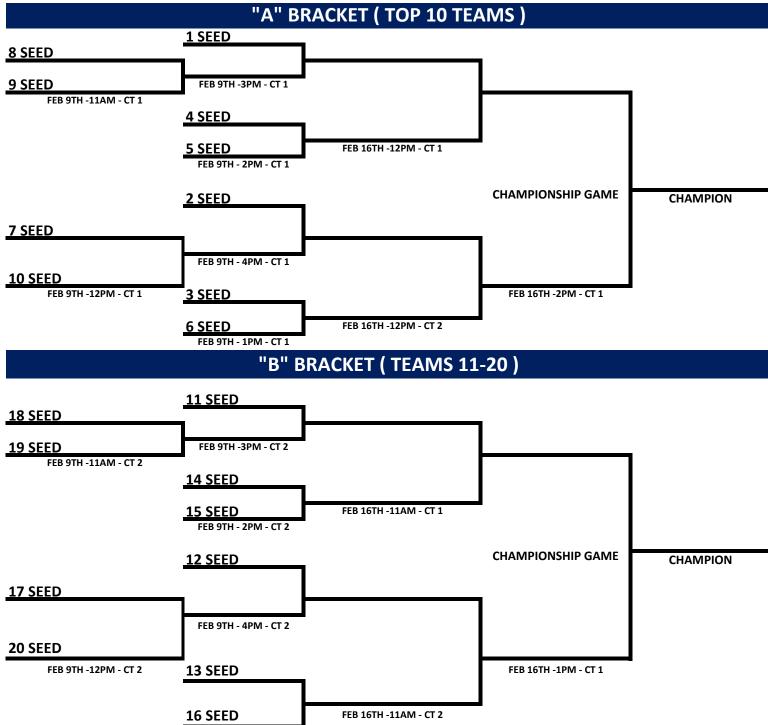

## **1ST/2ND GRADE PLAYOFFS** SPONSORED BY MIDWEST TRANSATLANTIC LINES

PLAYOFFS - FOLLOWING THE REGULAR SEASON, ALL TEAMS WILL BE SEEDED BASED ON THEIR REGULAR SEASON RECORDS AND PLACED INTO ONE OF TWO SINGLE ELIMINATION TOURNAMENTS. THE TOP SEEDS (1-10) TEAMS WILL BE PLACED IN THE "A" BRACKET, SEEDS 11-20 WILL BE PLACED IN THE "B" BRACKET. EACH WILL HAVE A CHAMPION.